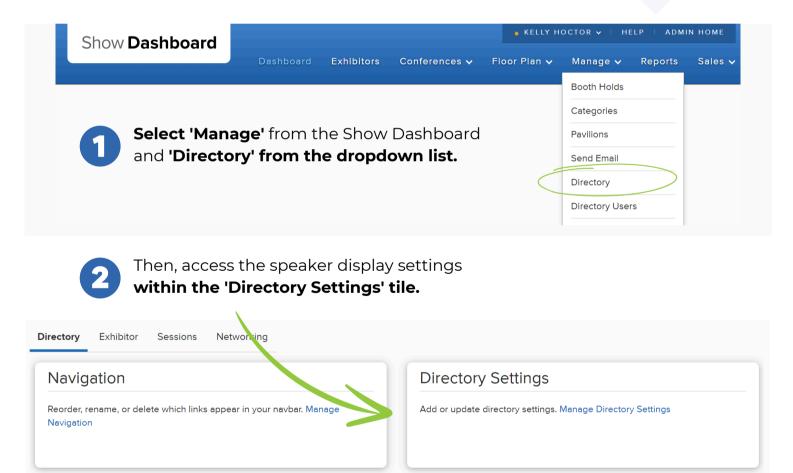

## **Speaker Prefix & Suffix**

Prefixes and suffixes help maintain respect and denote professional qualifications or titles. The latest update to the Online Directory enhances speaker recognition by incorporating these details into speaker profiles.