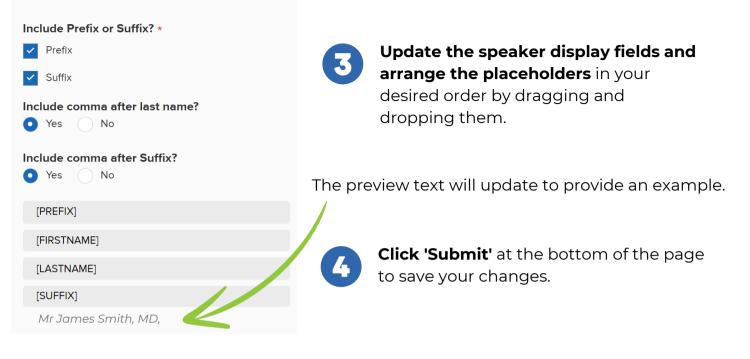

## **Speaker Prefix & Suffix**

Prefixes and suffixes help maintain respect and denote professional qualifications or titles. The latest update to the Online Directory enhances speaker recognition by incorporating these details into speaker profiles.