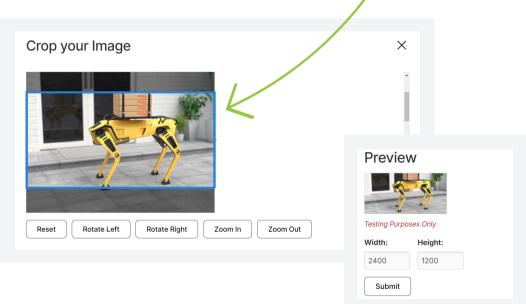

## **Image Guidelines**

When you upload product gallery images and special offers, the Image Cropper will appear to optimize your showroom display.

For best results, maintain a 4:3 aspect ratio. A blue outline on your image helps preserve this proportion.

## Adjusting the Image

Drag the blue outline to reposition. Preview your adjustments below.

**Rotation:** Use the rotate buttons to turn the image 90 degrees left or right.

**Zoom:** Zoom in or out to focus on specific details or view the entire image.

Reset: Click reset to revert the image to its original form.