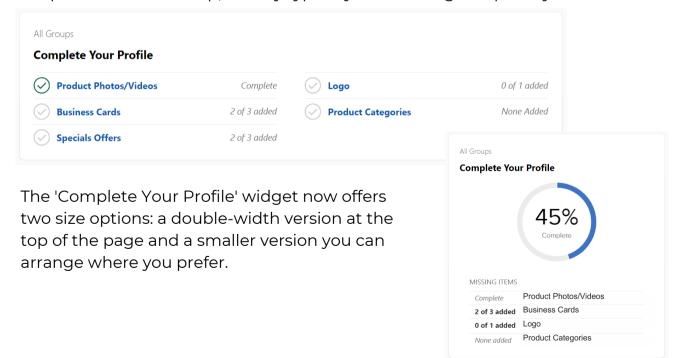

# Widget Size

Our widgets are available in various sizes. Currently, larger double-width widgets are positioned at the top, as they typically hold the highest priority.