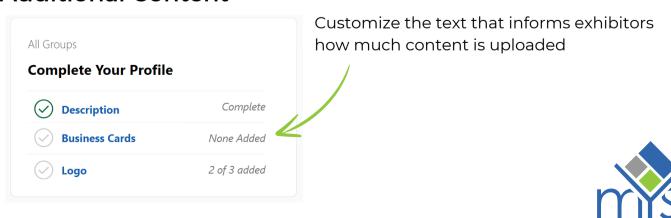

ur Profile' widget within the ERC. Read on to learn more about these updates.

# Widget Size

Our widgets are available in various sizes. Currently, larger double-width widgets are positioned at the top, as they typically hold the highest priority.



# 'Complete Your Profile' Tasks

#### **Add Additional Data Collection**

Enhanced capability to link to any MYS form. For instance, a contact collection form could now serve as a 'Complete your Profile' task.

#### **Organize your Tasks**

Reorder your 'Complete your Profile' tasks for added flexibility. To arrange your tasks, use the 'Reorder' button. Left-click to select and drag it to the desired location. Preview your widget to the right.



### **Rename your Tasks**

Relabel your tasks using the pencil icon.

## **Additional Content**