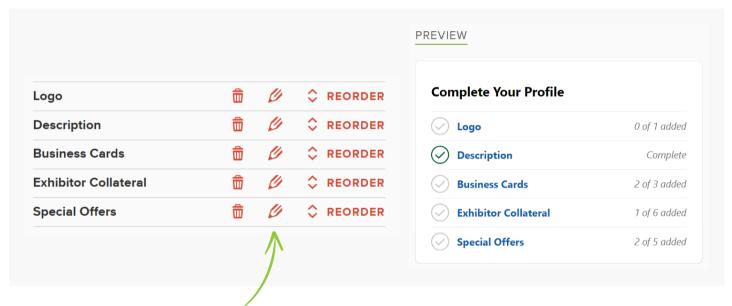

#### **Organize your Tasks**

Reorder your 'Complete your Profile' tasks for added flexibility. To arrange your tasks, use the 'Reorder' button. Left-click to select and drag it to the desired location. Preview your widget to the right.

### **Rename your Tasks**

Relabel your tasks using the pencil icon.