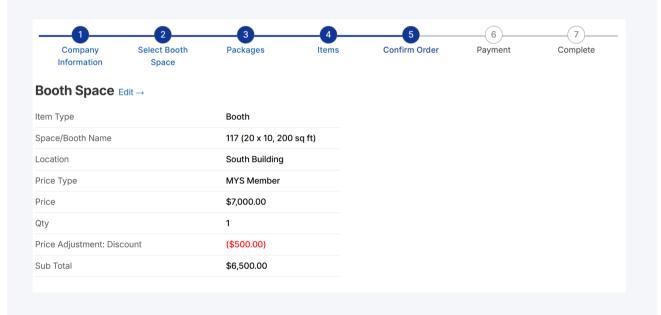

### Notice how a price adjustment looks on the customer application.

#### **Current Held Items**

The item(s) shown below are currently on hold for your account. Please select one of the options below.

| Item Type                                         | Item Description                                  | Price Type | Price      |  |  |  |  |
|---------------------------------------------------|---------------------------------------------------|------------|------------|--|--|--|--|
| Booth                                             | South Building, Booth 117 (20 x<br>10, 200 sq ft) | MYS Member | \$7,000.00 |  |  |  |  |
|                                                   | Price Adjustment: Discount                        |            | (\$500.00) |  |  |  |  |
| Grand Total:                                      | 1                                                 |            | \$6,500.00 |  |  |  |  |
|                                                   |                                                   |            |            |  |  |  |  |
| If you opt to display the reason to the customer, |                                                   |            |            |  |  |  |  |

it will appear here.